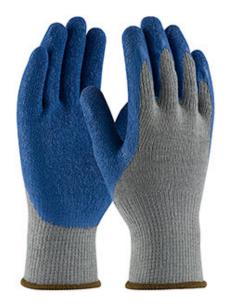

### G-Tek®

Regular Weight Seamless Knit Polyester/Cotton Glove with Latex Coated Crinkle Grip on Palm & **Fingers** 

- Seamless cotton/polyester knit shell is comfortable and flexible
- Latex crinkle coatings feature creases or wrinkles on the surface of the coating that are designed to channel fluids away allowing better contact on dry or wet surfaces - a natural rubber that is flexible, tough and durable due to its high degree of resistance to snagging, puncture, and abrasion
- Breathable glove shell
- Knit Wrist helps prevent dirt and debris from entering the glove
- Color coded hems for easy size identification
- Ergonomic shaped curved finger pattern

#### **Technical Data**

| Color                | Gray                                              |
|----------------------|---------------------------------------------------|
| Sizes Available      | XS -XL                                            |
| Packaging            | Bulk Pack                                         |
| Packed               | 6/Case                                            |
| Case Dimensions (cm) | 70.00 x 28.00 x 21.00                             |
| Case Weight (kg)     | 8.00                                              |
| Country of Origin    | China                                             |
| Liner Material       | Cotton, Polyester                                 |
| Coating              | Latex                                             |
| Coating Color        | Blue                                              |
| Coating Coverage     | Palm & Fingers                                    |
| Grip                 | Crinkle                                           |
| Gauge                | 10                                                |
| Cuff                 | Knit Wrist                                        |
| Impact Protection    |                                                   |
| Construction         | Coated Seamless Knit                              |
| Certifications       |                                                   |
| Product Circularity  | Reusable / Launderable<br>Recycled via Terracycle |