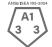

#### **Performance Data**

| ANSI Abrasion Level | 3     |
|---------------------|-------|
| ANSI Puncture Level | 3     |
| ANSI Impact Level   |       |
| EN 388              | 2142X |
| EN 407              |       |