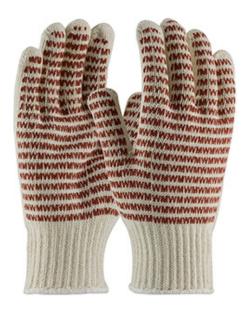

### Seamless Knit Cotton / Polyester Glove with Double-sided EverGrip™ Nitrile Coating

- Seamless cotton/polyester knit shell is comfortable and flexible
- Double-sided Nitrile "MW" pattern provides superior grip and abrasion resistance compared to rubber or PVC coatings
- Coated with a special formulated nitrile to resist melting
- Acceptable for brief contact up to 450 degrees (Heat protection is subject to change based on how the glove is used in the application)
- Curved finger style provides an ergonomic, comfortable fit
- Knit Wrist helps prevent dirt and debris from entering the glove

## **Applications**

- Secure Dry Grip and Oil Resistant
- Handling and Assembly of Parts and Materials
- **Equipment Maintenance and Repair**
- Parts Cleaning
- Fastening and Anchoring

### **Technical Data**

| Color                | Natural                                           |
|----------------------|---------------------------------------------------|
| Sizes Available      | S - L                                             |
| Packaging            | Bulk Pack                                         |
| Packed               | 12/Case                                           |
| Case Dimensions (cm) | 50.80 x 33.00 x 40.64                             |
| Case Weight (kg)     | 14.06                                             |
| Country of Origin    | United States                                     |
| Liner Material       | Cotton, Polyester                                 |
| Coating              | Nitrile                                           |
| Coating Color        | Rust                                              |
| Grip                 | Pattern                                           |
| Gauge                | 7                                                 |
| Cuff                 | Knit Wrist                                        |
| Impact Protection    |                                                   |
| Construction         | Coated Seamless Knit                              |
| Certifications       | 21 CFR, TAA Compliant                             |
| Product Circularity  | Reusable / Launderable<br>Recycled via Terracycle |