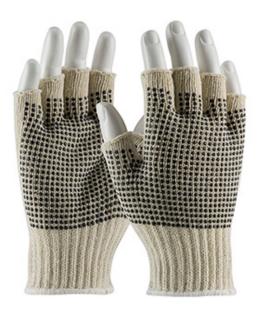

### PIP®

Seamless Knit Cotton / Polyester Glove with Double-Sided PVC Dot Grip - Half-Finger

- Seamless knit shell is comfortable and flexible
- Knit Wrist helps prevent dirt and debris from entering the glove
- Double-sided PVC dots provide enhanced grip and extra cut and abrasion resistance
- Small size fits ladies well

#### **Technical Data**

| Color                | Natural                                           |
|----------------------|---------------------------------------------------|
| Sizes Available      | S & L                                             |
| Packaging            | Bulk Pack                                         |
| Packed               | 20/Case                                           |
| Case Dimensions (cm) | 50.80 x 50.80 x 40.64                             |
| Case Weight (kg)     | 15.88                                             |
| Country of Origin    | United States                                     |
| Liner Material       | Cotton, Polyester                                 |
| Coating              | PVC                                               |
| Coating Color        | Black                                             |
| Grip                 | Dot                                               |
| Gauge                | 7                                                 |
| Cuff                 | Knit Wrist                                        |
| Impact Protection    |                                                   |
| Construction         | Coated Seamless Knit, Half<br>Finger              |
| Certifications       | TAA Compliant                                     |
| Product Circularity  | Reusable / Launderable<br>Recycled via Terracycle |