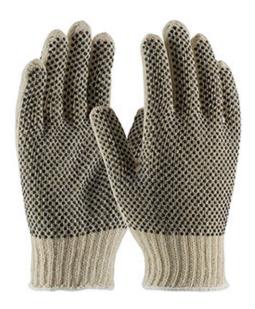

# SPECIFICATION SHEET STYLE: 37-C112PDD

## PIP®

Seamless Knit Cotton / Polyester Glove with Double-Sided PVC Dense Dot Grip - 7 Gauge

- Seamless knit shell is comfortable and flexible
- Knit Wrist helps prevent dirt and debris from entering the glove
- Double-sided PVC dots provide enhanced grip and extra cut and abrasion resistance
- Small size fits ladies well

## **Technical Data**

| Color                | Natural                                        |  |
|----------------------|------------------------------------------------|--|
| Sizes Available      | S & L                                          |  |
| Packaging            | Bulk Pack                                      |  |
| Packed               | 20/Case                                        |  |
| Case Dimensions (cm) | 50.80 x 50.80 x 40.64                          |  |
| Case Weight (kg)     | 17.24                                          |  |
| Country of Origin    | United States                                  |  |
| Liner Material       | Cotton, Polyester                              |  |
| Coating              | PVC                                            |  |
| Coating Color        | Black                                          |  |
| Grip                 | Dot                                            |  |
| Gauge                | 7                                              |  |
| Cuff                 | Knit Wrist                                     |  |
| Impact Protection    |                                                |  |
| Construction         | Coated Seamless Knit                           |  |
| Certifications       | TAA Compliant                                  |  |
| Product Circularity  | Reusable / Launderable Recycled via Terracycle |  |