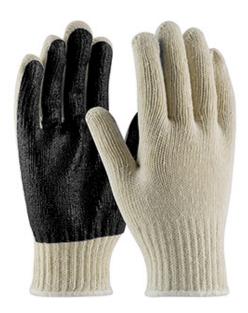

#### Seamless Knit Cotton / Polyester Glove with PVC Palm Coating - 7 Gauge

- Seamless knit shell is comfortable and flexible
- Knit Wrist helps prevent dirt and debris from entering the glove
- PVC palm coating provides enhanced grip and extra cut and abrasion resistance
- Small size fits ladies well

#### **Technical Data**

| Color                | Natural                                           |
|----------------------|---------------------------------------------------|
| Sizes Available      | S & L                                             |
| Packaging            | Bulk Pack                                         |
| Packed               | 20/Case                                           |
| Case Dimensions (cm) | 50.80 x 50.80 x 40.64                             |
| Case Weight (kg)     | 19.96                                             |
| Country of Origin    | United States                                     |
| Liner Material       | Cotton, Polyester                                 |
| Coating              | PVC                                               |
| Coating Color        | Black                                             |
| Coating Coverage     | One Side                                          |
| Grip                 | Smooth                                            |
| Gauge                | 7                                                 |
| Cuff                 | Knit Wrist                                        |
| Impact Protection    |                                                   |
| Construction         | Coated Seamless Knit                              |
| Certifications       | TAA Compliant                                     |
| Product Circularity  | Reusable / Launderable<br>Recycled via Terracycle |