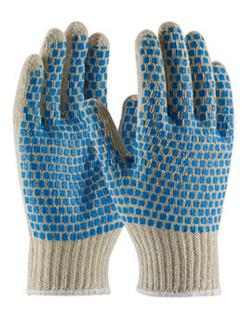

### PIP®

Seamless Knit Cotton / Polyester Glove with Double-Sided PVC Brick Pattern Grip - 7 Gauge

- Seamless knit shell is comfortable and flexible
- Knit Wrist helps prevent dirt and debris from entering the glove
- Double-sided PVC "Brick" pattern provides enhanced grip and extra cut and abrasion resistance
- Small size fits ladies well

#### **Technical Data**

| Color                | Natural                                           |
|----------------------|---------------------------------------------------|
| Sizes Available      | S & L                                             |
| Packaging            | Bulk Pack                                         |
| Packed               | 20/Case                                           |
| Case Dimensions (cm) | 50.80 x 50.80 x 40.64                             |
| Case Weight (kg)     | 20.41                                             |
| Country of Origin    | United States                                     |
| Liner Material       | Cotton, Polyester                                 |
| Coating              | PVC                                               |
| Coating Color        | Blue                                              |
| Grip                 | Pattern                                           |
| Gauge                | 7                                                 |
| Cuff                 | Knit Wrist                                        |
| Impact Protection    |                                                   |
| Construction         | Coated Seamless Knit                              |
| Certifications       | TAA Compliant                                     |
| Product Circularity  | Reusable / Launderable<br>Recycled via Terracycle |