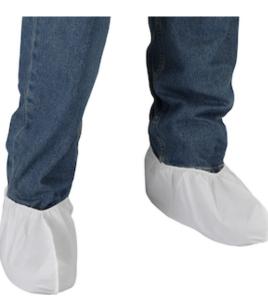

### **Care Instructions**

 $\boxtimes$ 

Do Not Wash

- Posi-Wear<sup>®</sup> BA<sup>™</sup> PosiWear BA White Shoe Cover, 58 gsm
- Elastic band at the top of shoe
- NFPA 99 Antistatic test
- ASTM F1670 standard for blood penetration
- Extremely low linting
- Latex free
- One time use product