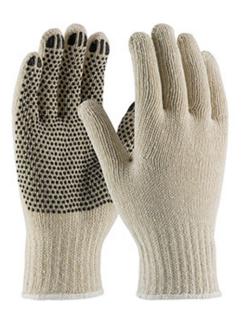

#### Regular Weight Seamless Knit Cotton/Polyester Glove with PVC Dotted Grip

- Seamless knit shell is comfortable and flexible
- Knit Wrist helps prevent dirt and debris from entering the glove
- Single-sided PVC dots provide enhanced grip and extra cut and abrasion resistance