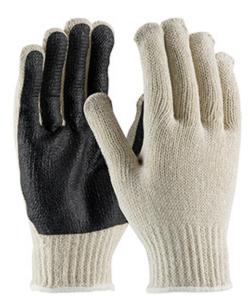

#### Regular Weight Seamless Knit Cotton/Polyester Glove with PVC Palm Coated Grip

- Seamless knit shell is comfortable and flexible
- Knit Wrist helps prevent dirt and debris from entering the glove
- PVC palm coating provides enhanced grip and extra cut and abrasion resistance

### **Technical Data**

| Color                | Natural                                           |
|----------------------|---------------------------------------------------|
| Sizes Available      | XS - L                                            |
| Packaging            | Bulk Pack                                         |
| Packed               | 25/Case                                           |
| Case Dimensions (cm) | 57.50 x 24.50 x 57.00                             |
| Case Weight (kg)     | 21.00                                             |
| Country of Origin    | China                                             |
| Liner Material       | Cotton, Polyester                                 |
| Coating              | PVC                                               |
| Coating Color        | Black                                             |
| Coating Coverage     | One Side                                          |
| Grip                 | Smooth                                            |
| Gauge                | 7                                                 |
| Cuff                 | Knit Wrist                                        |
| Impact Protection    |                                                   |
| Construction         | Coated Seamless Knit                              |
| Certifications       |                                                   |
| Product Circularity  | Recycled via Terracycle<br>Reusable / Launderable |