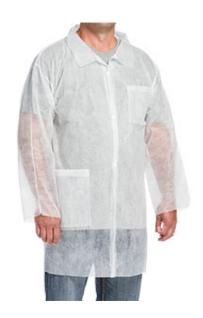

# Standard Weight 20GSM SBP Lab Coat - 2 pockets

- · Full length lab coat coverage to top of thigh
- Open Wrist
- · High level of comfort and breathability
- Professional collar
- · Snap buttons for quick donning
- · Chest and Hip pockets for extra storage