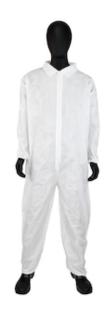

# PE Laminate Coverall with Elastic Wrist & Ankle, 47 gsm

- PE Laminate in Polypropylene
- Full length zipper front for easy donning
- Elastic Wrist and Ankles keeps dirt and debris out
- Latex Free
- White in color
- One time use product