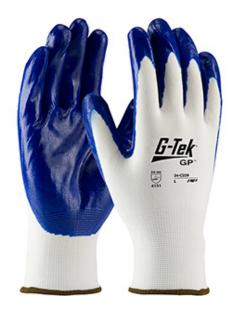

### Economy Seamless Knit Nylon Glove with Nitrile Coated Smooth Grip on Palm & Fingers

- Seamless knit nylon shell offers increased comfort, finger dexterity and breathability
- Breathable glove shell
- Nitrile smooth/flat coatings are highly impermeable to liquids, proving a very tacky dry grip for specific applications that require secure holding power
- Washable, resistant to chemicals, water, and ultraviolet light
- Knit Wrist helps prevent dirt and debris from entering the glove
- Color coded hems for easy size identification

### **Technical Data**

| Color                | White                                             |
|----------------------|---------------------------------------------------|
| Sizes Available      | S-XL                                              |
| Packaging            | Pair Bagged Plain                                 |
| Packed               | 25/Case                                           |
| Case Dimensions (cm) | 66.00 x 29.00 x 47.00                             |
| Case Weight (kg)     | 14.00                                             |
| Country of Origin    | China                                             |
| Liner Material       | Nylon                                             |
| Coating              | Nitrile                                           |
| Coating Color        | Blue                                              |
| Coating Coverage     | Palm & Fingers                                    |
| Grip                 | Smooth                                            |
| Gauge                | 13                                                |
| Cuff                 | Knit Wrist                                        |
| Impact Protection    |                                                   |
| Construction         | Coated Seamless Knit                              |
| Certifications       |                                                   |
| Product Circularity  | Reusable / Launderable<br>Recycled via Terracycle |