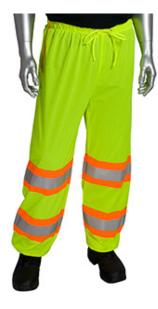

#### ANSI 107 Class E Two-Tone Mesh Pant

- Breathable polyester mesh for maximum cool comfort
- 2" two tone tape for optimum visibility
- 2 side access pockets
- 1 back pocket
- Drawstring waist

## **Applications**

- Construction Applications
- Municipal
- Shipyards

## **Technical Data**

| Color                | Hi-Vis Yellow          |
|----------------------|------------------------|
| Sizes Available      | S-5XL                  |
| Packaging            | Bagged Each            |
| Packed               | 30/Case                |
| Case Dimensions (cm) | 48.00 x 36.00 x 35.00  |
| Case Weight (kg)     | 12.00                  |
| Country of Origin    | China                  |
| Clothing Type        | Pants                  |
| Fabric               | Mesh, Polyester        |
| Reflective Width     |                        |
| Closure              | Drawstring             |
| Pocket Type          | Slash Pocket           |
| Construction         |                        |
| Certifications       |                        |
| Product Circularity  | Reusable / Launderable |