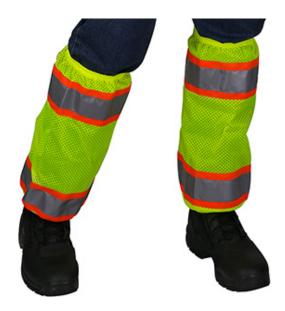

#### ANSI 107 Class E Two-Tone Gaiters

- Lightweight & cool polyester mesh fabric
- 2" two-tone tape for optimum visibility
- Elastic top and bottom for a secure fit
- Side opening with hook & loop closure

# **Applications**

- Construction Applications
- Municipal
- Shipyards

## **Technical Data**

| Color                | Hi-Vis Orange, Hi-Vis Yellow |
|----------------------|------------------------------|
| Sizes Available      | One Size                     |
| Packaging            | Bagged Each                  |
| Packed               | 50/Case                      |
| Case Dimensions (cm) | 41.00 x 26.00 x 32.00        |
| Case Weight (kg)     | 8.00                         |
| Country of Origin    | China                        |
| Clothing Type        | Gaiters                      |
| Fabric               | Mesh, Polyester              |
| Reflective Type      | Two-Tone                     |
| Closure              | Hook and Loop                |
| Construction         |                              |
| Certifications       |                              |
| Product Circularity  | Reusable / Launderable       |