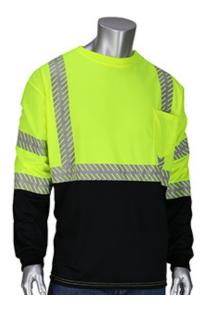

# PIP®

ANSI Type R Class 3 Long Sleeve T-Shirt with 50+ UPF Sun Protection, Built-in Insect Repellent and Black Bottom Front

- 100% Polyester Birdseye Mesh
- Durable lightweight performance wicking fabric
- Enhanced with UPF/UV 50+ protection
- Built-in insect repellent
- 2" segmented reflective material
- 1 upper left chest pocket
- Black bottom helps hide dirt

#### **Technical Data**

| Color                | Hi-Vis Orange, Hi-Vis Yellow                     |
|----------------------|--------------------------------------------------|
| Sizes Available      | S-5XL                                            |
| Packaging            | Bagged Each                                      |
| Packed               | 50/Case                                          |
| Case Dimensions (cm) | 50.00 x 35.00 x 40.00                            |
| Case Weight (kg)     | 15.00                                            |
| Country of Origin    | China                                            |
| Clothing Type        | Shirts                                           |
| Fabric               | Mesh, Polyester                                  |
| Reflective Type      | Segmented                                        |
| Total Pockets        | Yes                                              |
| Pocket Type          | Chest Pocket                                     |
| Construction         | Black Bottom, UV Protection,<br>Insect Repellant |
| Certifications       |                                                  |
| Product Circularity  | Reusable / Launderable                           |