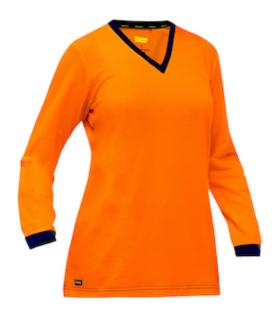

## Bisley® Non-ANSI Women's Long Sleeve Shirt

- Durable lightweight performance wicking fabric with cotton backing
- Contrast color v-neck
- Bisley exclusive Fresche® antimicrobial treatment to prevent against bacteria, mold and viruses
- Designed and sized specifically for women
- Available in hi-vis yellow and hi-vis orange
- UPF 50+