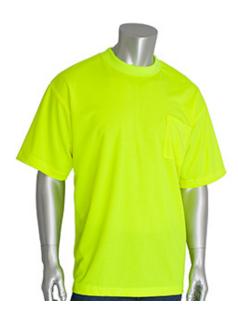

#### Non-ANSI Short Sleeve T-Shirt

- 100% Polyester Birdseye Mesh
- Durable lightweight performance wicking material
- ANSI Compliant fabric
- 1 Chest pocket

# **Applications**

- · Parking Lot Attendants
- Drivers
- Recreational Workers