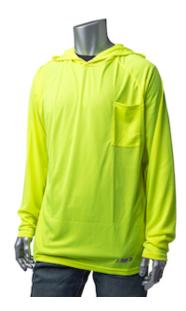

### Non-ANSI Quick Dry Hooded Long Sleeve T-Shirt

- Lightweight and breathable polyester material
- Quick dry polyester fabric keeps you dry and cool by pulling moisture to the fabric surface delivering fast-drying comfort
- Antimicrobial treatment to prevent against bacteria, mold and viruses
- Available in hi-vis yellow and hi-vis orange

### **Technical Data**

| Color                | Hi-Vis Orange, Hi-Vis Yellow |
|----------------------|------------------------------|
| Sizes Available      | XS-5XL                       |
| Packaging            | Bagged Each                  |
| Packed               | 50/Case                      |
| Case Dimensions (cm) | 50.00 x 35.00 x 40.00        |
| Case Weight (kg)     | 12.00                        |
| Country of Origin    | China                        |
| Clothing Type        | Shirts                       |
| Fabric               | Polyester                    |
| Reflective Width     |                              |
| Total Pockets        | Yes                          |
| Pocket Type          | Chest Pocket                 |
| Construction         | Antimicrobial, UV Protection |
| Certifications       |                              |
| Product Circularity  | Reusable / Launderable       |