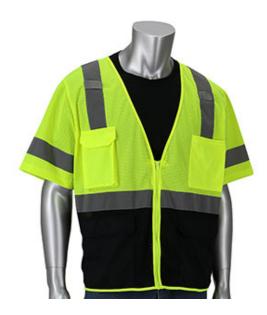

### ANSI Type R Class 3 Five Pocket Value Mesh Vest with Black Bottom Front

- Breathable polyester mesh
- 2" silver reflective tape
- Zipper closure
- 2 mic tabs with reinforced stitching
- 1 internal tablet pocket
- 1 chest pocket
- 1 chest radio pocket
- 2 external lower pocket

## **Applications**

- Road Work
- Survey Crews
- Utility Work
- Railway and Metro Workers
- **Emergency Services**

#### **Technical Data**

| Color                | Hi-Vis Yellow                                                                        |
|----------------------|--------------------------------------------------------------------------------------|
| Sizes Available      | S-5XL                                                                                |
| Packaging            | Bagged Each                                                                          |
| Packed               | 50/Case                                                                              |
| Case Dimensions (cm) | 48.00 x 36.00 x 40.00                                                                |
| Case Weight (kg)     | 11.50                                                                                |
| Country of Origin    | China                                                                                |
| Clothing Type        | Vests                                                                                |
| Fabric               | Mesh, Polyester                                                                      |
| Reflective Type      | Silver                                                                               |
| Closure              | Zipper                                                                               |
| Pocket Type          | Radio/Cell Pocket, Tablet Pocket,<br>Internal Pocket, Hand Warmer<br>Pocket, Mic Tab |
| Construction         | Black Bottom                                                                         |
| Certifications       |                                                                                      |
| Product Circularity  | Reusable / Launderable                                                               |