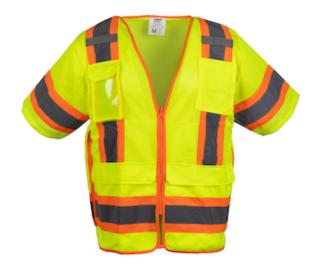

# ANSI Type R Class 3 Two-Tone Ten Pocket Surveyors Tech Vest

- ANSI/ISEA 107 Type R Class 3
- Breathable polyester mesh top and durable solid polyester bottom
- 2" two-tone reflective tape for optimum visibility
- 2 external flap pockets sized to fit tablets
- 2 internal pockets
- 4 Pen pockets 1 internal and 3 external
- 1 radio/cell pocket
- 1 ID pocket
- 1 large back pocket with zipper closure left and right
- · Lower side openings to improve comfort while sitting
- · Drawstring waist for improved fit
- Available in Hi-Vis Yellow and Hi-Vis Orange

#### **Technical Data**

| Color                | Hi-Vis Orange, Hi-Vis Yellow                                                                                                                |
|----------------------|---------------------------------------------------------------------------------------------------------------------------------------------|
| Sizes Available      | S-5XL                                                                                                                                       |
| Packaging            | Bagged Each                                                                                                                                 |
| Packed               | 30/Case                                                                                                                                     |
| Case Dimensions (cm) | 48.00 x 30.00 x 54.00                                                                                                                       |
| Case Weight (kg)     | 17.00                                                                                                                                       |
| Country of Origin    | China                                                                                                                                       |
| Clothing Type        | Vests                                                                                                                                       |
| Fabric               | Mesh, Polyester, Solid                                                                                                                      |
| Reflective Type      | Two-Tone                                                                                                                                    |
| Closure              | Zipper                                                                                                                                      |
| Total Pockets        | 10                                                                                                                                          |
| Pocket Type          | Chest Pocket, Flap Pocket, ID<br>Pocket, Internal Pocket,<br>Oversized Back Pocket,<br>Radio/Cell Pocket, Tablet Pocket,<br>Zippered Pocket |
| Construction         |                                                                                                                                             |
| Certifications       |                                                                                                                                             |
| Product Circularity  |                                                                                                                                             |