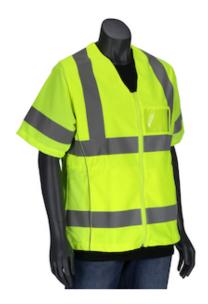

## PIP®

ANSI Type R Class 3 Women's Contoured Vest with Solid Front, Mesh Back and Adjustable Waist

- Controued fit designed and sized specifically for women
- Solid front and mesh back for breathability
- Zipper front closure
- Drawstring adjustable waist
- 2" heat applied reflective tape
- 2 zippered lower external pockets
- 1 inner cell pocket
- ID Pocket
- ANSI Type R Class 3

# **Applications**

- Road Work
- Survey Crews
- Utility Work
- Railway and Metro Workers
- **Emergency Services**

#### **Technical Data**

| Color                                              | Hi-Vis Yellow                         |
|----------------------------------------------------|---------------------------------------|
| Sizes Available                                    | S-2XL                                 |
| Packaging                                          | Bagged Each                           |
| Packed                                             | 50/Case                               |
| Case Dimensions (cm)                               | 53.00 x 42.00 x 36.00                 |
| Case Weight (kg)                                   | 14.00                                 |
| Country of Origin                                  | China                                 |
| Clothing Type                                      | Vests                                 |
|                                                    |                                       |
| Fabric                                             | Mesh, Solid, Polyester                |
| Fabric<br>Reflective Width                         | Mesh, Solid, Polyester                |
|                                                    |                                       |
| Reflective Width                                   |                                       |
| Reflective Width Closure                           | <br>Zipper                            |
| Reflective Width Closure Total Pockets             | Zipper                                |
| Reflective Width Closure Total Pockets Pocket Type | Zipper 2 ID Pocket, Radio/Cell Pocket |