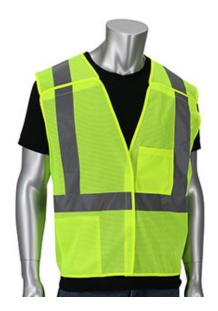

## ANSI Type R Class 2 Dual Sized Value Mesh **Breakaway Vest**

- Breathable polyester mesh
- Off the shoulder 5 point breakaway system provides additional safety around extreme traffic hazards, moving machinery or equipment
- **Dual sized**
- 2" silver reflective tape
- Hook and loop closure
- 1 chest pocket
- 1 internal lower pocket

# **Applications**

- · For additional safety around moving machinery or equipment
- Road Work
- Survey Crews
- Shipyards
- Railyard

#### **Technical Data**

| Color                | Hi-Vis Orange, Hi-Vis Yellow  |
|----------------------|-------------------------------|
| Sizes Available      | S/M-6X/7X                     |
| Packaging            | Bagged Each                   |
| Packed               | 50/Case                       |
| Case Dimensions (cm) | 41.00 x 28.00 x 38.00         |
| Case Weight (kg)     | 8.00                          |
| Country of Origin    | China                         |
| Clothing Type        | Vests                         |
| Fabric               | Mesh, Polyester               |
| Reflective Type      | Silver                        |
| Closure              | Hook and Loop                 |
| Pocket Type          | Internal Pocket, Chest Pocket |
| Construction         | 5 Point Breakaway             |
| Certifications       |                               |
| Product Circularity  | Reusable / Launderable        |