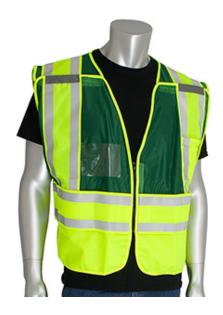

# ANSI Type P Class 2 Incident Command Safety

- Breathable mesh top, durable solid bottom
- 5 point breakaway
- Off shoulder breakaway system for added comfort
- Adjustable hook & loop sides for universal fit
- 2 mic tabs with reinforced stitching
- Oversized lower internal pocket, 1 external pen pocket on chest
- 1 external chest pocket with pen pocket
- Clear ID pocket in front
- · ID pouch on back
- Breakaway zipper front closure
- Hi-Vis Lime Yellow/Green
- M/XL, 2X/5X

# **Applications**

- Safety Personnel
- Law Enforcement

#### **Technical Data**

| Color                | Green                                                             |
|----------------------|-------------------------------------------------------------------|
| Sizes Available      | M/XL, 2X/5X                                                       |
| Packaging            | Bagged Each                                                       |
| Packed               | 50/Case                                                           |
| Case Dimensions (cm) | 48.00 x 36.00 x 38.00                                             |
| Case Weight (kg)     | 13.50                                                             |
| Country of Origin    | China                                                             |
| Clothing Type        | Vests                                                             |
| Fabric               | Mesh, Solid, Polyester                                            |
| Reflective Type      | Split Trim                                                        |
| Reflective Width     |                                                                   |
| Closure              | Zipper                                                            |
| Total Pockets        | 4                                                                 |
| Pocket Type          | ID Pocket, Internal Pocket, Pen<br>Pocket , Mic Tab, Chest Pocket |
| Construction         | 5 Point Breakaway                                                 |
| Certifications       |                                                                   |
| Product Circularity  | Reusable / Launderable                                            |