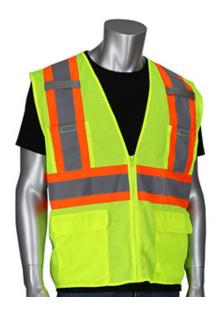

# ANSI Type R Class 2 Two-Tone Six Pocket Mesh

- Breathable polyester mesh
- 2" two tone reflective tape for
- Zipper closure
- 2 external lower flap pockets
- 2 external chest pockets
- 2 internal lower pockets
- 2 mic tabs

## **Applications**

- Road Work
- Survey Crews
- Utility Work
- Railway and Metro Workers
- **Emergency Services**

#### **Technical Data**

| Color                | Hi-Vis Orange, Hi-Vis Yellow                           |
|----------------------|--------------------------------------------------------|
| Sizes Available      | S-5XL                                                  |
| Packaging            | Bagged Each                                            |
| Packed               | 50/Case                                                |
| Case Dimensions (cm) | 48.00 x 30.00 x 46.00                                  |
| Case Weight (kg)     | 12.50                                                  |
| Clothing Type        | Vests                                                  |
| Fabric               | Mesh, Polyester                                        |
| Reflective Type      | Two-Tone                                               |
| Closure              | Zipper                                                 |
| Total Pockets        | 6                                                      |
| Pocket Type          | Internal Pocket, Flap Pocket, Mic<br>Tab, Chest Pocket |
| Construction         |                                                        |
| Certifications       | TAA Compliant                                          |
| Product Circularity  | Reusable / Launderable                                 |