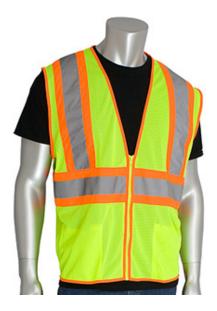

## ANSI Type R Class 2 Value Two-Tone Mesh Vest

- Breathable polyester mesh
- 2" two-tone tape for optimum visibility
- Zipper closure
- 2 lower internal pockets
- Available in hi-vis lime yellow and hi-vis orange

## **Applications**

- Road Work
- Survey Crews
- Utility Work
- · Railway and Metro Workers
- **Emergency Services**

#### **Technical Data**

| Color                                             | Hi-Vis Yellow               |
|---------------------------------------------------|-----------------------------|
| Sizes Available                                   | S-5XL                       |
| Packaging                                         | Bagged Each                 |
| Packed                                            | 50/Case                     |
| Case Dimensions (cm)                              | 48.00 x 30.00 x 46.00       |
| Case Weight (kg)                                  | 12.50                       |
| Country of Origin                                 | China                       |
| Clothing Type                                     | Vests                       |
|                                                   |                             |
| Fabric                                            | Mesh, Polyester             |
| Fabric<br>Reflective Type                         | Mesh, Polyester<br>Two-Tone |
|                                                   | . ,                         |
| Reflective Type                                   | Two-Tone                    |
| Reflective Type<br>Closure                        | Two-Tone<br>Zipper          |
| Reflective Type<br>Closure<br>Total Pockets       | Two-Tone<br>Zipper<br>2     |
| Reflective Type Closure Total Pockets Pocket Type | Two-Tone<br>Zipper<br>2     |