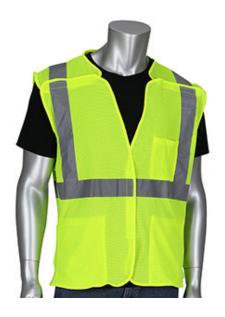

# ANSI Type R Class 2 Three Pocket Mesh **Breakaway Vest**

- Breathable polyester mesh
- Breakaway provides additional safety around extreme traffic hazards, moving machinery or equipment
- Hook and loop closure
- 2" silver reflective tape
- 2 internal lower pockets
- 1 external chest pocket with 1 pen pocket

#### **Technical Data**

| Color                | Hi-Vis Orange, Hi-Vis Yellow  |
|----------------------|-------------------------------|
| Sizes Available      | S-5XL                         |
| Packaging            | Bagged Each                   |
| Packed               | 50/Case                       |
| Case Dimensions (cm) | 48.00 x 30.00 x 46.00         |
| Case Weight (kg)     | 15.00                         |
| Clothing Type        | Vests                         |
| Fabric               | Mesh, Polyester               |
| Reflective Type      | Silver                        |
| Closure              | Hook and Loop                 |
| Pocket Type          | Internal Pocket, Chest Pocket |
| Construction         | 5 Point Breakaway             |
| Certifications       | TAA Compliant                 |
| Product Circularity  | Reusable / Launderable        |