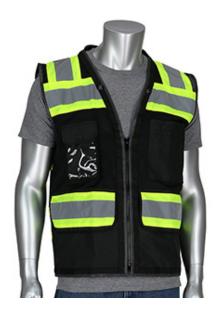

# ANSI Type O Class 1 Black Two-Tone Eleven Pocket Tech-Ready Mesh Surveyors Vest

- Breathable polyester mesh
- 2" black two-tone tape for optimum visibility
- All-around black reflective trim for added visibility and safety
- Zipper closure
- D-ring access
- Mic tabs with reinforced stitching
- Padded neck for comfort when vest is loaded down with tools
- Grommets at neck for tool keepers/lanyards
- I.D. pocket and radio/cell pocket
- · 2 internal pockets
- 1 chest pocket with 4 pen pockets on left chest
- 1 tablet pocket
- 2 lower pockets
- 1 large back pocket with snap closure

# **Applications**

- Survey Crews
- Utility Work
- Railway and Metro Workers
- **Emergency Services**

### **Technical Data**

| Color                | Black                                                                                                                            |
|----------------------|----------------------------------------------------------------------------------------------------------------------------------|
| Sizes Available      | S-5XL                                                                                                                            |
| Packaging            | Bagged Each                                                                                                                      |
| Packed               | 30/Case                                                                                                                          |
| Case Dimensions (cm) | 48.00 x 36.00 x 54.00                                                                                                            |
| Case Weight (kg)     | 19.00                                                                                                                            |
| Country of Origin    | China                                                                                                                            |
| Clothing Type        | Vests                                                                                                                            |
| Fabric               | Mesh, Polyester                                                                                                                  |
| Reflective Type      | Two-Tone                                                                                                                         |
| Closure              | Zipper                                                                                                                           |
| Total Pockets        | 15                                                                                                                               |
| Pocket Type          | ID Pocket, Radio/Cell Pocket,<br>Tablet Pocket, Internal Pocket,<br>Flap Pocket, Oversized Back<br>Pocket, Mic Tab, Chest Pocket |
| Construction         | D-Ring Access                                                                                                                    |
| Certifications       |                                                                                                                                  |
| Product Circularity  | Reusable / Launderable                                                                                                           |