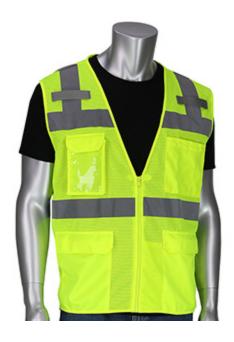

## ANSI Type R Class 2 Five Pocket Surveyors Vest

- Breathable polyester mesh
- 2" silver reflective tape
- 2 mic tabs
- Zipper closure
- 2 external flap pockets
- 1 Chest pocket with 4 pen pockets
- 1 ID/radio pocket
- 1 internal pocket sized for tablets
- Available in hi-vis lime yellow and hi-vis orange

### **Technical Data**

| Color                | Hi-Vis Orange, Hi-Vis Yellow                                                                              |
|----------------------|-----------------------------------------------------------------------------------------------------------|
| Sizes Available      | S-5XL                                                                                                     |
| Packaging            | Bagged Each                                                                                               |
| Packed               | 50/Case                                                                                                   |
| Case Dimensions (cm) | 48.00 x 36.00 x 38.00                                                                                     |
| Case Weight (kg)     | 11.00                                                                                                     |
| Country of Origin    | China                                                                                                     |
| Clothing Type        | Vests                                                                                                     |
| Fabric               | Mesh, Polyester                                                                                           |
| Reflective Type      | Silver                                                                                                    |
| Closure              | Zipper                                                                                                    |
| Total Pockets        | 5                                                                                                         |
| Pocket Type          | ID Pocket, Radio/Cell Pocket,<br>Tablet Pocket, Internal Pocket,<br>Flap Pocket, Mic Tab, Chest<br>Pocket |
| Construction         |                                                                                                           |
| Certifications       |                                                                                                           |
| Product Circularity  | Reusable / Launderable                                                                                    |