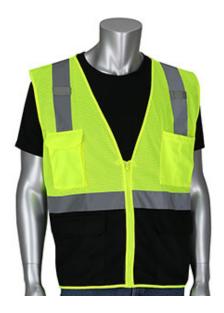

# ANSI Type R Class 2 Five Pocket Value Mesh Vest with Black Bottom Front

- Breathable polyester mesh
- 2" silver reflective tape
- Zipper closure
- 2 mic tabs with reinforced stitching
- 1 internal tablet pocket
- 1 chest pocket
- 1 chest radio pocket
- 2 external lower pocket

# **Applications**

- Road Work
- Survey Crews
- Utility Work
- Railway and Metro Workers
- **Emergency Services**

#### **Technical Data**

| Color                | Hi-Vis Orange, Hi-Vis Yellow                                                         |
|----------------------|--------------------------------------------------------------------------------------|
| Sizes Available      | S-5XL                                                                                |
| Packaging            | Bagged Each                                                                          |
| Packed               | 50/Case                                                                              |
| Case Dimensions (cm) | 48.00 x 36.00 x 38.00                                                                |
| Case Weight (kg)     | 11.00                                                                                |
| Country of Origin    | China                                                                                |
| Clothing Type        | Vests                                                                                |
| Fabric               | Mesh, Polyester                                                                      |
| Reflective Type      | Silver                                                                               |
| Closure              | Zipper                                                                               |
| Pocket Type          | Radio/Cell Pocket, Tablet Pocket,<br>Internal Pocket, Hand Warmer<br>Pocket, Mic Tab |
| Construction         | Black Bottom                                                                         |
| Certifications       |                                                                                      |
| Product Circularity  | Reusable / Launderable                                                               |