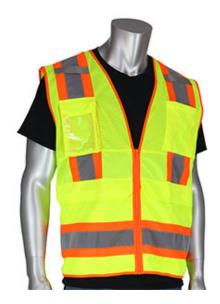

### ANSI Type R Class 2 Two-Tone Ten Pocket Surveyors Tech Vest

- ANSI/ISEA 107 Class 2
- Breathable polyester mesh top and durable solid polyester bottom
- 2" two-tone reflective tape
- 2 external flap pockets sized to fit tablets
- 2 internal pockets
- 2 Pen pockets 1 internal and 1 external
- 1 radio/cell pocket
- 1 ID pocket
- 1 large back pocket with zipper closure left and right

## **Applications**

- Road Work
- Survey Crews
- **Utility Work**
- Railway and Metro Workers
- **Emergency Services**