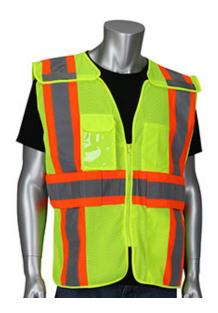

### ANSI Type R Class 2 Expandable Two-Tone Mesh **Breakaway Vest**

- Breathable polyester mesh
- 5 point breakaway
- Off shoulder breakaway system provides additional safety around extreme traffic hazards, moving machinery or equipment
- Adjustable hook & loop sides for universal fit
- Breakaway zipper front closure
- 2" two-tone tape for optimum visibility
- 1 outer chest radio/cell pocket with ID pocket
- · 1 inner chest pocket
- 1 lower inner pocket

## **Applications**

- · For additional safety around moving machinery or equipment
- Road Work
- Survey Crews
- Shipyards
- Railyard

#### **Technical Data**

| Color                | Hi-Vis Orange, Hi-Vis Yellow                     |
|----------------------|--------------------------------------------------|
| Sizes Available      | M/XL & 2X/5X                                     |
| Packaging            | Bagged Each                                      |
| Packed               | 50/Case                                          |
| Case Dimensions (cm) | 48.00 x 36.00 x 38.00                            |
| Case Weight (kg)     | 14.00                                            |
| Country of Origin    | China                                            |
| Clothing Type        | Vests                                            |
| Fabric               | Mesh, Polyester                                  |
| Reflective Type      | Two-Tone                                         |
| Closure              | Zipper                                           |
| Pocket Type          | ID Pocket, Radio/Cell Pocket,<br>Internal Pocket |
| Construction         | 5 Point Breakaway, Expandable                    |
| Certifications       |                                                  |
| Product Circularity  | Reusable / Launderable                           |