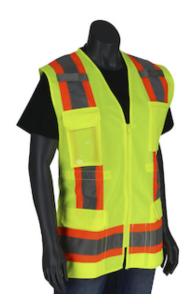

## PIP®

ANSI Type R Class 2 Women's Contoured Two-Tone Eleven Pocket Surveyors Vest with Solid Front and Mesh Back

- Designed and sized specifically for women
- Solid front and mesh back for breathability
- 2" two-tone tape for optimum visibility
- Adjustable waist for enhanced fit
- Zipper closure
- I.D. pocket and radio/cell pocket
- 1 chest pocket with 4 pen pockets
- 2 lower flap pockets
- 2 internal lower pockets
- 1 internal lower pen pocket
- · Mic tabs with reinforced stitching