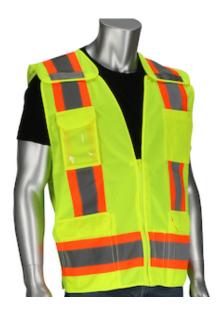

## ANSI Type R Class 2 Mesh Breakaway Eleven Pocket Surveyors Vest

- 5-Point breakaway vest
- Breakaway zipper closure
- 2" Two Tone reflective tape
- Radio/I.D. Pocket and chest pocket w/pen pockets
- Lower Internal and external flap reinforced pockets
- 2 Mic-tabs with reinforced stitching

#### **Technical Data**

| Color                | Hi-Vis Orange, Hi-Vis Yellow                                                                         |
|----------------------|------------------------------------------------------------------------------------------------------|
| Sizes Available      | S-5XL                                                                                                |
| Packaging            | Bagged Each                                                                                          |
| Packed               | 50/Case                                                                                              |
| Case Dimensions (cm) | 48.00 x 30.00 x 49.00                                                                                |
| Case Weight (kg)     | 15.50                                                                                                |
| Country of Origin    | China                                                                                                |
| Clothing Type        | Vests                                                                                                |
| Fabric               | Mesh, Solid, Polyester                                                                               |
| Reflective Type      | Two-Tone                                                                                             |
| Closure              | Zipper                                                                                               |
| Total Pockets        | 11                                                                                                   |
| Pocket Type          | Chest Pocket, Flap Pocket, ID<br>Pocket, Internal Pocket, Mic Tab,<br>Pen Pocket , Radio/Cell Pocket |
| Construction         | 5 Point Breakaway                                                                                    |
| Certifications       |                                                                                                      |
| Product Circularity  | Reusable / Launderable                                                                               |