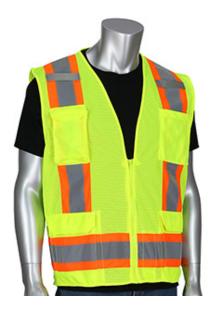

## ANSI Type R Class 2 Two-Tone Eleven Pocket Mesh Surveyors Vest

- Breathable polyester mesh
- 2" two-tone tape for optimum visibility
- Zipper closure
- 2 mic tabs with reinforced stitching
- 2 lower external flap pockets
- 2 internal lower pocket
- · 1 chest radio pocket
- 1 chest pocket with 4 pen pockets in front

# **Applications**

- Road Work
- Survey Crews
- **Utility Work**
- Railway and Metro Workers
- **Emergency Services**

### **Technical Data**

| Color                | Hi-Vis Orange, Hi-Vis Yellow, Hi-<br>Vis Red                                 |  |
|----------------------|------------------------------------------------------------------------------|--|
| Sizes Available      | S-5XL                                                                        |  |
| Packaging            | Bagged Each                                                                  |  |
| Packed               | 50/Case                                                                      |  |
| Case Dimensions (cm) | 48.00 x 36.00 x 46.00                                                        |  |
| Case Weight (kg)     | 15.00                                                                        |  |
| Country of Origin    | China                                                                        |  |
| Clothing Type        | Vests                                                                        |  |
| Fabric               | Mesh, Polyester                                                              |  |
| Reflective Type      | Two-Tone                                                                     |  |
| Closure              | Zipper                                                                       |  |
| Total Pockets        | 11                                                                           |  |
| Pocket Type          | Radio/Cell Pocket, Internal<br>Pocket, Flap Pocket, Mic Tab,<br>Chest Pocket |  |
| Construction         |                                                                              |  |
| Certifications       |                                                                              |  |
| Product Circularity  | Reusable / Launderable                                                       |  |