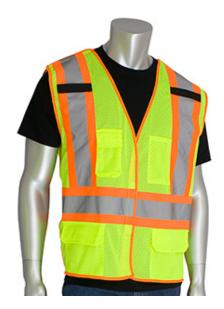

## ANSI Type R Class 2 Two-Tone Five Pocket Breakaway Mesh Vest

- 5 point breakaway
- Breathable, breakaway polyester mesh
- 2" two-tone reflective tape for optimum visibility
- Hook and loop closure
- 2 external lower flap pockets
- 2 internal lower pockets
- 1 upper chest/radio pocket
- 2 mic tabs

## **Applications**

- For additional safety around moving machinery or equipment
- Road Work
- Survey Crews
- Shipyards
- Railyard

#### **Technical Data**

| Color                | Hi-Vis Orange, Hi-Vis Yellow                                                 |
|----------------------|------------------------------------------------------------------------------|
| Sizes Available      | S-5XL                                                                        |
| Packaging            | Bagged Each                                                                  |
| Packed               | 50/Case                                                                      |
| Case Dimensions (cm) | 52.00 x 42.00 x 42.00                                                        |
| Case Weight (kg)     | 12.50                                                                        |
| Country of Origin    | China                                                                        |
| Clothing Type        | Vests                                                                        |
| Fabric               | Mesh, Polyester                                                              |
| Reflective Type      | Two-Tone                                                                     |
| Closure              | Hook and Loop                                                                |
| Total Pockets        | 5                                                                            |
| Pocket Type          | Radio/Cell Pocket, Internal<br>Pocket, Flap Pocket, Mic Tab,<br>Chest Pocket |
| Construction         | 5 Point Breakaway                                                            |
| Certifications       |                                                                              |
| Product Circularity  | Reusable / Launderable                                                       |