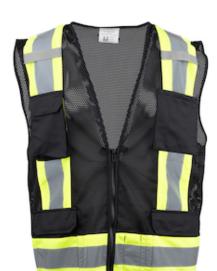

#### ANSI Type O Class 1 Two-Tone Eleven Pocket Mesh Surveyors Vest

- Breathable polyester mesh
- 2" two-tone tape for optimum visibility
- Zipper closure
- Mic tabs with reinforced stitching
- Radio/cell pocket
- 1 chest pocket with 4 pen pockets on left chest
- 2 lower pockets