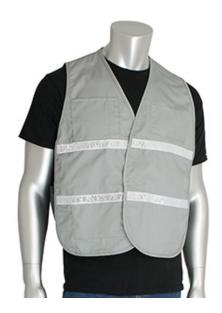

### Non-ANSI Incident Command Vest -Cotton/Polyester Blend

- Comfortable cotton/polyester blended solid fabric
- Hook & loop closure
- 1 external upper pocket, 1 internal lower pocket, 1 front & 1 back clear ID pocket
- 1-inch white gloss reflective tape
- M/XL, 2X/3X, 4X/5X