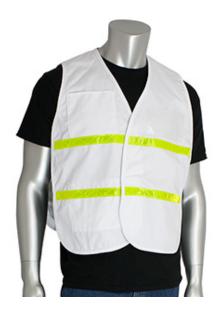

### Non-ANSI Incident Command Vest -Cotton/Polyester Blend

- Comfortable cotton/polyester blended solid fabric
- Hook & loop closure
- 1 external upper pocket, 1 internal lower pocket, 1 front & 1 back clear ID pocket
- 1-inch yellow gloss reflective tape
- White