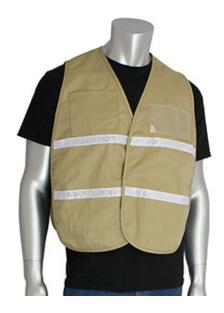

## Non-ANSI Incident Command Vest -Cotton/Polyester Blend

- Comfortable cotton/polyester blended solid fabric
- Hook & loop closure
- 1 external upper pocket, 1 internal lower pocket, 1 front & 1 back clear ID pocket
- 1-inch white gloss reflective tape
- M/XL, 2X/3X, 4X/5X

## **Applications**

- · Parking Lot Attendants
- Drivers
- Recreational Workers