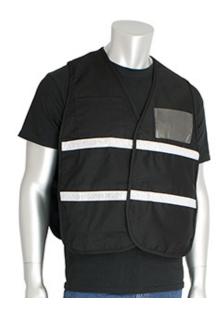

## Non-ANSI Incident Command Vest -Cotton/Polyester Blend

- Comfortable cotton/polyester blended solid fabric
- Hook & loop closure
- 1 external upper pocket, 1 internal lower pocket, 1 front & 1 back clear ID pocket
- 1-inch white gloss reflective tape
- Black
- M/XL, 2X/3X, 4X/5X

## **Applications**

- Parking Lot Attendants
- Drivers
- Recreational Workers