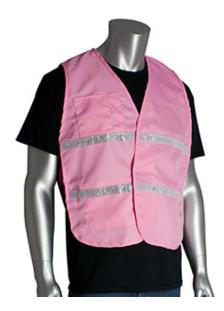

### Non-ANSI Incident Command Vest - 100% Polyester

- Durable polyester solid fabric
- Hook & loop closure
- 1 external upper pocket, 1 internal lower pocket, 1 front & 1 back clear ID pocket
- 1-inch white gloss reflective tape

# **Applications**

- · Parking Lot Attendants
- Drivers
- Recreational Workers

## **Technical Data**

| Color                | Pink                                        |
|----------------------|---------------------------------------------|
| Sizes Available      | M-XL,2X-3X                                  |
| Packaging            | Bagged Each                                 |
| Packed               | 25/Case                                     |
| Case Dimensions (cm) | 54.00 x 32.00 x 15.00                       |
| Case Weight (kg)     | 5.50                                        |
| Country of Origin    | Myanmar                                     |
| Clothing Type        | Vests                                       |
| Fabric               | Polyester                                   |
| Reflective Type      | Gloss                                       |
| Closure              | Hook and Loop                               |
| Total Pockets        | 4                                           |
| Pocket Type          | ID Pocket, Internal Pocket, Chest<br>Pocket |
| Construction         |                                             |
| Certifications       |                                             |
| Product Circularity  | Reusable / Launderable                      |