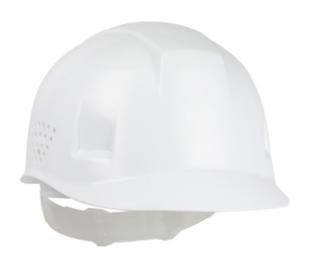

#### Bump Cap with 4-Point Plastic Suspension and Pin-Lock Adjustable Back

- Lightweight ventilated HDPE shell
- 4-Point HDPE pin lock suspension with foam sweatband
- Popular in food processing, manufacturing, maintenance and service industries
- Designed as a safeguard against accidental bumping or scraping of the head
- Does not meet or tested to any safety standards
- Compatible face shield bracket 251-EPB940 & Visor 251-FA815