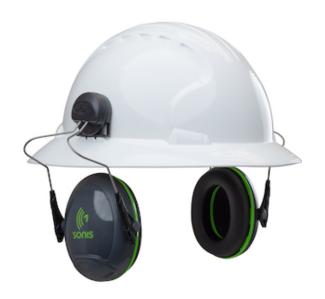

# Sonis®1

### Full Brim Mounted Passive Ear Muff - NRR 22

- Twin-point-mounted ear cups for even pressure distribution
- Wearer can tilt and adjust cup for optimum comfort and fit
- Spring-loaded arms allow the cups to fold up and away when not in
- Allows for the addition of a safety visor when used in conjunction with EVOGuard™ visor system for maximum protection