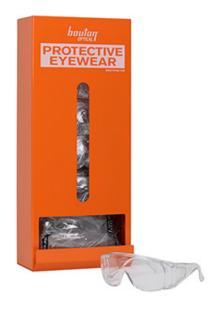

## Bouton® Optical Wall-Mounted Eyewear Dispenser

- A wall-mounted eyewear dispenser that ensures workers and visitors are in compliance with the eye protection requirements
- Sturdy 18 gauge steel construction that will not brake or crack
- Orange powder coated finish makes this dispenser very durable and easy to see
- Designed to hold 12 safety glasses
- Mounting hardware and instructions are included