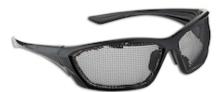

## Bushman™

Full Frame Safety Glasses with Black Temple, Black and Wire Mesh Protection

- Wrap around nylon frame offering very good fit and comfort
- · Wire mesh screen prevents large flying debris and does not fog