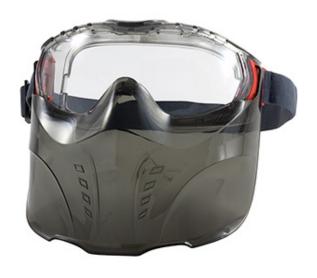

## Stone™

ANSI Rated Polycarbonate Face Shield Attachment for Stone™ Goggle

- ANSI rated polycarbonate face shield
- · Can be attached and removed from goggle in seconds

## **Applications**

• Protection from Liquid Splash, Dust and Light Impacts