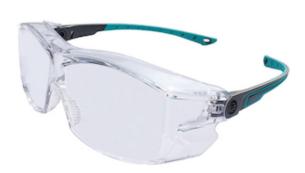

## Aegean™

Comfortable and light overspec with sporty design

- · Fully adjustable goggles for a personalized fit
- New sporty design
- · Adjustable flexible nose bridge and temples
- 3 base curve