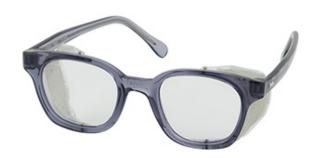

## SPECIFICATION SHEET

STYLE: 249-5907-400

Traditional Spectacle
Full Frame Safety Glasses with Smoke Frame, Clear Lens and Anti-Scratch / Anti-Fog Coating

- Classic dual lens style with sturdy propionate frame
- Long lasting heavy-duty metal hinges
- Molded nose bridge design to fit the vast majority of users
- U-Fit® spatula temples with a wire core
- 6 Base curve lens
- Meets ANSI Z87.1+

## **Technical Data**

| Color                | Smoke                     |
|----------------------|---------------------------|
| Sizes Available      | One Size                  |
| Packaging            | Bagged Each               |
| Packed               | 144/Case                  |
| Case Dimensions (cm) | 55.70 x 29.60 x 31.00     |
| Case Weight (kg)     | 4.90                      |
| Country of Origin    | Taiwan                    |
| Lens                 | Clear                     |
| Frame Style          | Full                      |
| Lens Color           | Clear                     |
| Frame Fit            | Universal                 |
| Lens Coating         | Anti-Scratch, Anti-Fog    |
| Bridge               | Molded                    |
| Temple               | Spatula                   |
| Diopter              |                           |
| Base Curve           | 6                         |
| Construction         |                           |
| Certifications       | ANSI Z87.1, TAA Compliant |
| Product Circularity  | Recycled via Terracycle   |