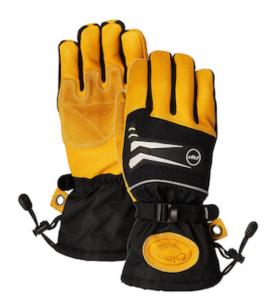

## Caiman®

Premium Cowhide Leather Palm Winter Glove - Heatrac® Insulation & Water Resistant

- Cowhide provides great durability for heavy duty work applications
- · Heatrac® micro-fiber insulation for ultimate warmth and comfort
- · Water and wind resistant for added warmth
- · Leather reinforcement for extended wear and protection
- · Adjustable nylon cuff
- · Reflective piping for added safety

## **Technical Data**

| Color                | Gold              |
|----------------------|-------------------|
| Sizes Available      | M-XL              |
| Packaging            |                   |
| Packed               |                   |
| Case Dimensions (cm) |                   |
| Case Weight (kg)     | 0.00              |
| Country of Origin    | China             |
| Liner Material       |                   |
| Lining               |                   |
| Cuff                 |                   |
| Hide                 | Top Grain Cowhide |
| Grade                |                   |
| Palm                 | Leather           |
| Back                 |                   |
| Thumb                | Wing              |
| Construction         | Leather Palm      |
| Certifications       |                   |
| Product Circularity  |                   |