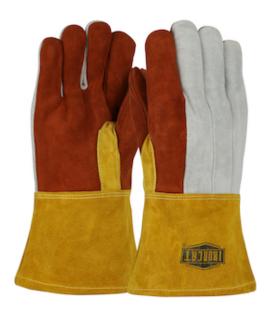

## Ironcat®

Premium Heavy Split Cowhide 14" Foundry Glove with Cotton Lining and DuPont™ Kevlar® Stitching - Leather Gauntlet Cuff

- Heavy Split Cowhide leather construction provides comfort, durability, excellent abrasion resistance, and breathability
- Heavy Split leather is durable and provides excellent protection due to its dense fibers
- Clute cut provides a roomy fit
- Straight thumb increases comfort in closed-fisted work
- Stitched with Kevlar® adding strength and burn resistance
- Leather gauntlet cuff for added forearm protection and allows for easy on and off
- Cotton lining for thermal insulation

### **Technical Data**

| Color                | Rust                                                |
|----------------------|-----------------------------------------------------|
| Sizes Available      | L                                                   |
| Packaging            | Bulk Pack                                           |
| Packed               | 6/Case                                              |
| Case Dimensions (cm) | 48.30 x 38.10 x 58.40                               |
| Case Weight (kg)     | 24.47                                               |
| Country of Origin    | Pakistan                                            |
| Hide                 | Split Cowhide                                       |
| Lining               | Cotton                                              |
| Grade                | Premium                                             |
| Cuff                 | Gauntlet                                            |
| Length               | 14"                                                 |
| Palm                 | Split Cowhide                                       |
| Back                 | Leather                                             |
| Closure              | Slip On                                             |
| Thumb                | Straight                                            |
| Stitching            | Kevlar                                              |
| Construction         | Cut-and-Sewn, Clute Cut,<br>Reinforced Thumb Crotch |
| Certifications       |                                                     |
| Product Circularity  |                                                     |